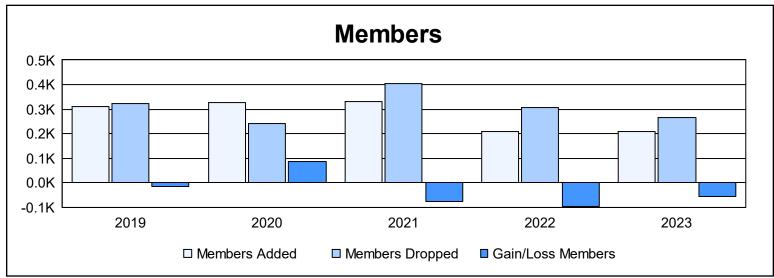

District 21 N As of June 2023 Cumulative

| Year      | New<br>Clubs | Dropped<br>Clubs | Gain/<br>Loss<br>Clubs | New<br>Members | Charter<br>Members | Reinstate<br>Members | Transfer<br>Members | Total<br>Member<br>Added | Total<br>Members<br>Dropped | Gain/<br>Loss<br>Members |
|-----------|--------------|------------------|------------------------|----------------|--------------------|----------------------|---------------------|--------------------------|-----------------------------|--------------------------|
| 2018-2019 | 2            | 0                | 2                      | 222            | 46                 | 30                   | 11                  | 309                      | 323                         | -14                      |
| 2019-2020 | 4            | 0                | 4                      | 138            | 147                | 4                    | 36                  | 325                      | 240                         | 85                       |
| 2020-2021 | 4            | 4                | 0                      | 155            | 128                | 16                   | 30                  | 329                      | 406                         | -77                      |
| 2021-2022 | 1            | 1                | 0                      | 144            | 31                 | 14                   | 20                  | 209                      | 305                         | -96                      |
| 2022-2023 | 0            | 4                | -4                     | 171            | 6                  | 13                   | 19                  | 209                      | 266                         | -57                      |
| Average   | 2            | 2                | 0                      | 166            | 72                 | 15                   | 23                  | 276                      | 308                         | -32                      |