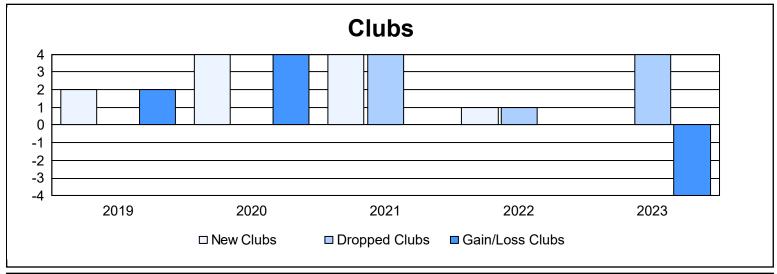

District 21 N As of June 2023 Cumulative

| Year      | New<br>Clubs | Dropped<br>Clubs | Gain/<br>Loss<br>Clubs | New<br>Members | Charter<br>Members | Reinstate<br>Members | Transfer<br>Members | Total<br>Member<br>Added | Total<br>Members<br>Dropped | Gain/<br>Loss<br>Members |
|-----------|--------------|------------------|------------------------|----------------|--------------------|----------------------|---------------------|--------------------------|-----------------------------|--------------------------|
| 2018-2019 | 2            | 0                | 2                      | 222            | 46                 | 30                   | 11                  | 309                      | 323                         | -14                      |
| 2019-2020 | 4            | 0                | 4                      | 138            | 147                | 4                    | 36                  | 325                      | 240                         | 85                       |
| 2020-2021 | 4            | 4                | 0                      | 155            | 128                | 16                   | 30                  | 329                      | 406                         | -77                      |
| 2021-2022 | 1            | 1                | 0                      | 144            | 31                 | 14                   | 20                  | 209                      | 305                         | -96                      |
| 2022-2023 | 0            | 4                | -4                     | 171            | 6                  | 13                   | 19                  | 209                      | 266                         | -57                      |
| Average   | 2            | 2                | 0                      | 166            | 72                 | 15                   | 23                  | 276                      | 308                         | -32                      |